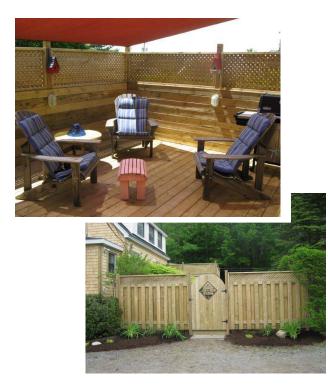

There is something to do for both the relaxing vacationer and the adventurer. From scenic drives and shopping to off road biking and hiking trails the Tantallon and surrounding area has it all. There is antiquing in Chester and Mahone Bay, entertainment and fine local cuisine in downtown Halifax, gallery hopping and historical walks in Lunenburg, and night strolls on the local beaches of Queensland. Two bedrooms; Walk-in closet; Four piece bath; Four burner electric stove; Toaster; Refrigerator; dishwasher; Microwave; complete laundry facility; Coffee Maker; Electric kettle; Toaster oven; Complete Cooking ware and Utensils; oil/hot water heat; Television/DVD; Movies, Books, Towels; Extra Linen; BBQ; Cable TV, and High Speed Internet;