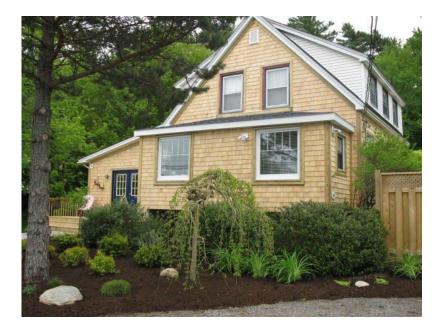

## *Cardinal Points Cottage* ~ 12795 Peggy's Cove Road, Nova Scotia ~

Cardinal Points Cottage is a two bedroom home located along the Lighthouse route on the Peggy's Cove Road in Tantallon - Just five minutes off Highway 103. You are centrally located, within 30 minutes from the scenic shoreline villages of Chester, Mahone Bay and Lunenburg one way and the fine dining and night life of metro Halifax. Just 20 km further down the beautiful Lighthouse route you will find yourself nestled in the quaint village of Peggy's Cove surrounded by galleries, craft shops, the famous lighthouse and rugged shoreline.