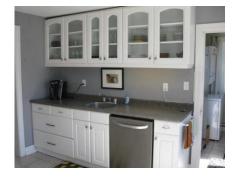

There is something to do for both the relaxing vacationer and the adventurer. From scenic drives and shopping to off road biking and hiking trails the Tantallon and surrounding area has it all. There is antiquing in Chester and Mahone Bay, entertainment and fine local cuisine in downtown Halifax, gallery hopping and historical walks in Lunenburg, and night strolls on the local beaches of Queensland. Two bedrooms; Walk-in closet; Four piece bath; Four burner electric stove; Toaster; Refrigerator; dishwasher; Microwave; complete laundry facility; Coffee Maker; Electric kettle; Toaster oven; Complete Cooking ware and Utensils; oil/hot water heat; Television/DVD; Movies, Books, Towels; Extra Linen; BBQ; Cable TV, and High Speed Internet;