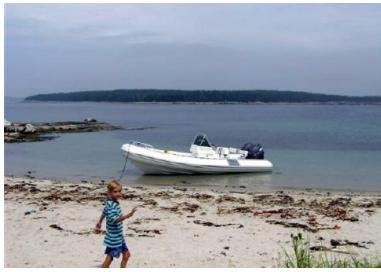

# Nova Scotia from a Photo Lens \$2,500,000.00 CAD

Over 44 acres with 4375 feet of Atlantic ocean at your door step and a short 20 minute drive to downtown Halifax. This beautiful natural land has gentle slopping shore line's which is protected by a large island with light house. Bald Rock is the entrance to Halifax Harbour and also the home of a beautiful but private high end sub division bordering it's property line. Standing on the property you have the sun rise from the east and sunsets from the west and views of Sambro Head and Crystal Crescent Beach only 5 minutes away. Build your dream home or make this a wonderful upscale S/D. Your choice. This is the only large waterfront property within 10 minutes of Halifax. A great investment.