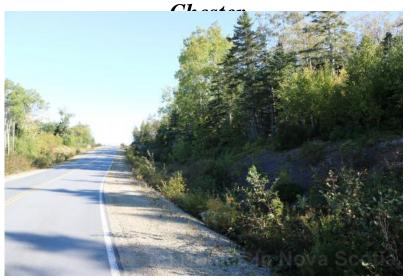

# Lot 16 Endeavour Ave. East River Point..

## Perfect Location \$69,000.00 +HST CAD

"PERPECT LOCATION"

These building lots are in an ideal location, only minutes to highway 103 within 30 minutes to Halifax and 15 minutes to Chester. All lots are elevated and plenty of privacy to locate your dream home. You are only a short walk to a local beach and watch the sunset over Mahone Bay. Come and enjoy the life style on the south shore.

#### Directions

Hwy 103 south from Halifax to exit 7. turn left on hwy 3 and than right onto hwy 329 to East River Point Rd to Endeavour Ave.Look for the Bob Harris Real Estate Sign

www.HomesInNovaScotia.com